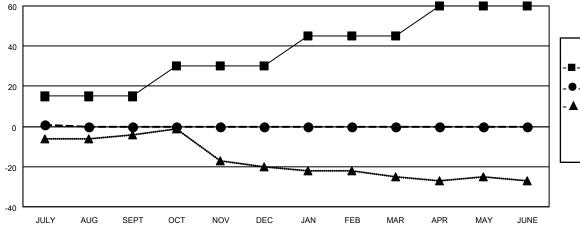

## District 38 I

| Clubs                 |               |           |               | Members               |                       |                         |                                                    |
|-----------------------|---------------|-----------|---------------|-----------------------|-----------------------|-------------------------|----------------------------------------------------|
| RESULTS FOR 2022-2023 |               |           |               | RESULTS FOR 2022-2023 |                       |                         |                                                    |
| QUARTER               | NEW CLUB GOAL | NEW CLUBS | DROPPED CLUBS | QUARTER MEMB          | ER GROWTH NET<br>GOAL | MEMBER GROWTH<br>ACTUAL | DROPPED<br>MEMBERS ACTUAL<br>(including transfers) |
| JULY/AUG/SEPT         | 0             | 0         | 0             | JULY/AUG/SEPT         | 15                    | 1                       | 0                                                  |
| OCT/NOV/DEC           | 0             | 0         | 0             | OCT/NOV/DEC           | 15                    | 0                       | 0                                                  |
| JAN/FEB/MAR           | 1             | 0         | 0             | JAN/FEB/MAR           | 15                    | 0                       | 0                                                  |
| APR/MAY/JUNE          | 0             | 0         | 0             | APR/MAY/JUNE          | 15                    | 0                       | 0                                                  |